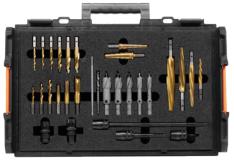

### Site Installation Kit

STC-EMID-MEIK (supplied in STAKIT EMID case)

Portable, site-focussed kit for fast hole creation, enlarging & aligning with Impact and Rotary tools

#### **Kit Contains:**

- 6 x VersaDrive TurboTip Impact Drill Bits
- 5 x VersaDrive TCT HoleCutters
- 4 x VersaDrive Impact Reamers
- 3 x VersaDrive Impact DrillTaps
- 3 x VersaDrive ImpactaTaps
- 2 x VersaDrive ImpactaSteps
- +

1/4" VersaDrive Impact Driver Adapter 1/2" VersaDrive Impact Wrench Adapter VersaDrive Rapid-Lock Magnet Drill Adapter VersaDrive 130mm Extension Arbor VersaDrive 300mm Extension Arbor 6, 6.35, 8, 10.5, 12, 14mm 14, 17, 18, 20, 22mm 12, 14, 18, 22mm M6, M8, M10 M12, M16, M20 8 - 16mm & 14 - 22mm