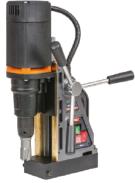

### **V35 Compact Magnet Drill**

**850035-110 / 850035-240** (supplied in **STAKIT** Base200 case)

The V35 has a 140mm stroke, weighs just 9.5kg & is supplied with **STAKIT** case, coolant bottle, metal guard & VersaDrive Mag Drill adapter