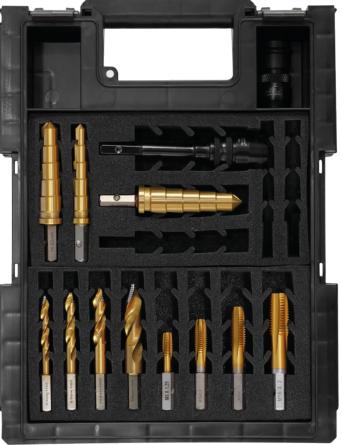

### Site Installation Kit

STC-EMID-MEIK (supplied in STAKIT EMID case)

Portable, site-focussed kit for fast hole creation, enlarging & aligning with Impact and Rotary tools

#### **Kit Contains:**

- 6 x VersaDrive TurboTip Impact Drill Bits
- 5 x VersaDrive TCT HoleCutters
- 4 x VersaDrive Impact Reamers
- 3 x VersaDrive Impact DrillTaps
- 3 x VersaDrive ImpactaTaps
- 2 x VersaDrive ImpactaSteps
- +

1/4" VersaDrive Impact Driver Adapter 1/2" VersaDrive Impact Wrench Adapter VersaDrive Rapid-Lock Magnet Drill Adapter VersaDrive 130mm Extension Arbor VersaDrive 300mm Extension Arbor 6, 6.35, 8, 10.5, 12, 14mm 14, 17, 18, 20, 22mm 12, 14, 18, 22mm M6, M8, M10 M12, M16, M20 8 - 16mm & 14 - 22mm