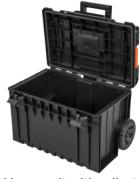

### STAKIT SiteCart

A wheeled base unit with adjustable height handle, 2 integrated organiser compartments and water & dust proof construction.