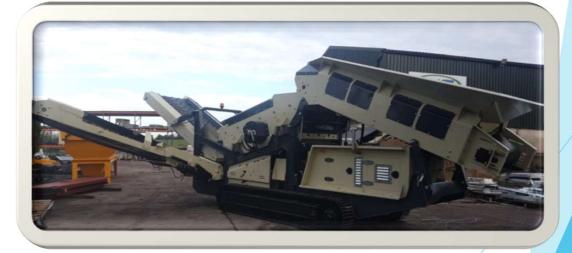

### Lift Frame Option

MS104T Three Way Mobile Scalping Screen, the flexible screening machine, aimed at small to medium sized operators who require a high performing, heavy duty, versatile machine that remains easy to transport.

#### Features and Benefits.

6 Yd (4.6M)Hopper with Variable Speed 40 inch (1000mm) Belt Feeder

10' x 4' 2" (3050mm x 1250mm) Double Deck screen with capacity up to 300 tph (depending on material type, feed size and screen media selection)

Caterpillar C2.2 74HP (55kW) T4F/Stage V Diesel Engine

Sauer Danfoss Hydraulic Motors

Hydraulic folding wing conveyors

Containerised for transport