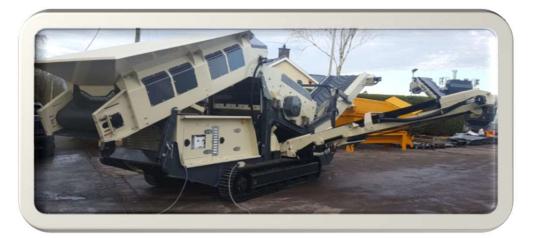

### Lift Frame Option

MS104T Three Way Mobile Scalping Screen, the flexible screening machine, aimed at small to medium sized operators who require a high performing, heavy duty, versatile machine that remains easy to transport.

#### Features and Benefits.

6 Yd (4.6M)Hopper with Variable Speed 40 inch (1000mm) Belt Feeder

10' x 4' 2" (3050mm x 1250mm) Double Deck screen with capacity up to 300 tph (depending on material type, feed size and screen media selection)

Caterpillar C2.2 74HP (55kW) T4F/Stage V Diesel Engine

Sauer Danfoss Hydraulic Motors

Hydraulic folding wing conveyors

Containerised for transport