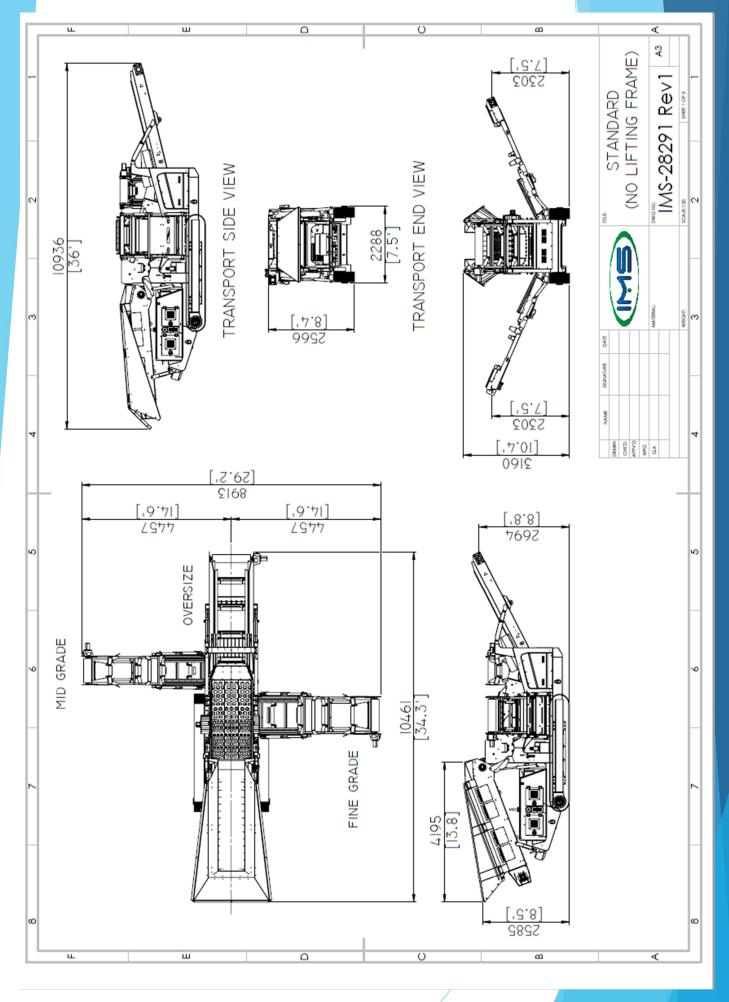

#### Specification.

Total Weight: Working Width: Working Height Screen Size: Diesel Power: Transport Width: Transport Height: Transport Length:

31900lbs (14500kgs) 29'6" (9m) 10' 3" (3.12m) 10' x 4' 4" (3050mm x 1250mm) 75HP (55KW) Tier 4F (USA) /Tier 5 (Europe) 8' 5" (2.56m) 7' 6" (2.3m) 34' 5" (10.5m)