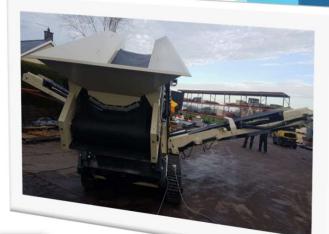

### Lift Frame Option

MS104T Three Way Mobile Scalping Screen, the flexible screening machine, aimed at small to medium sized operators who require a high performing, heavy duty, versatile machine that remains easy to transport.

#### Features and Benefits.

6 Yd (4.6M)Hopper with Variable Speed 40 inch (1000mm) Belt Feeder

10' x 4' 2" (3050mm x 1250mm) Double Deck screen with capacity up to 300 tph (depending on material type, feed size and screen media selection)

Caterpillar C2.2 74HP (55kW) T4F/Stage V Diesel Engine

Sauer Danfoss Hydraulic Motors

Hydraulic folding wing conveyors

Containerised for transport