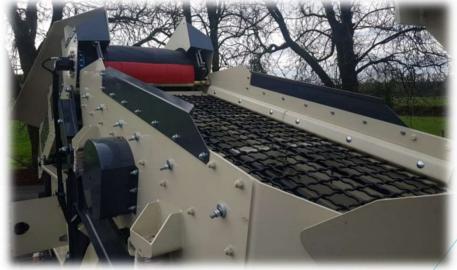

#### Features and Benefits.

6 Yd (4.6M)Hopper with Variable Speed 40 inch (1000mm) Belt Feeder

10' x 4' 2" (3050mm x 1250mm) Double Deck screen with capacity up to 300 tph (depending on material type, feed size and screen media selection)

#### **OPTIONS.**

Choice of Meshes Punch Plate Raise Frame

Due to Irish Manufacturing Services Limited's policy of continuing product improvements, specifications are subject to change without notice or obligation. No representation is made that the products depicted herein comply with any laws, codes, rules, regulations or standards. Compliance is the responsibility of the user. Additional safety equipment may be required by the particular location and application of product. Irish Manufacturing Services Limited