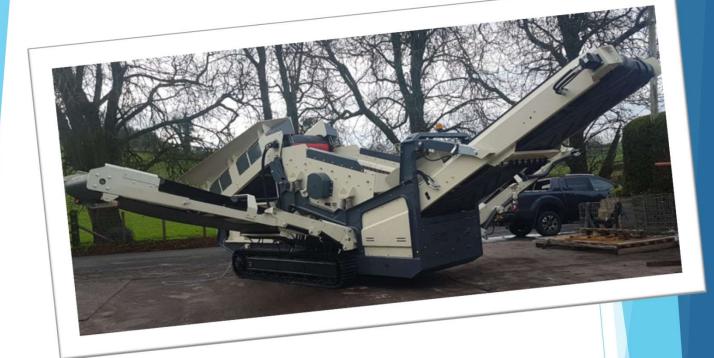

## MS104T Track Scalper

### Lift Frame Option

MS104T Three Way Mobile Scalping Screen, the flexible screening machine, aimed at small to medium sized operators who require a high performing, heavy duty, versatile machine that remains easy to transport.