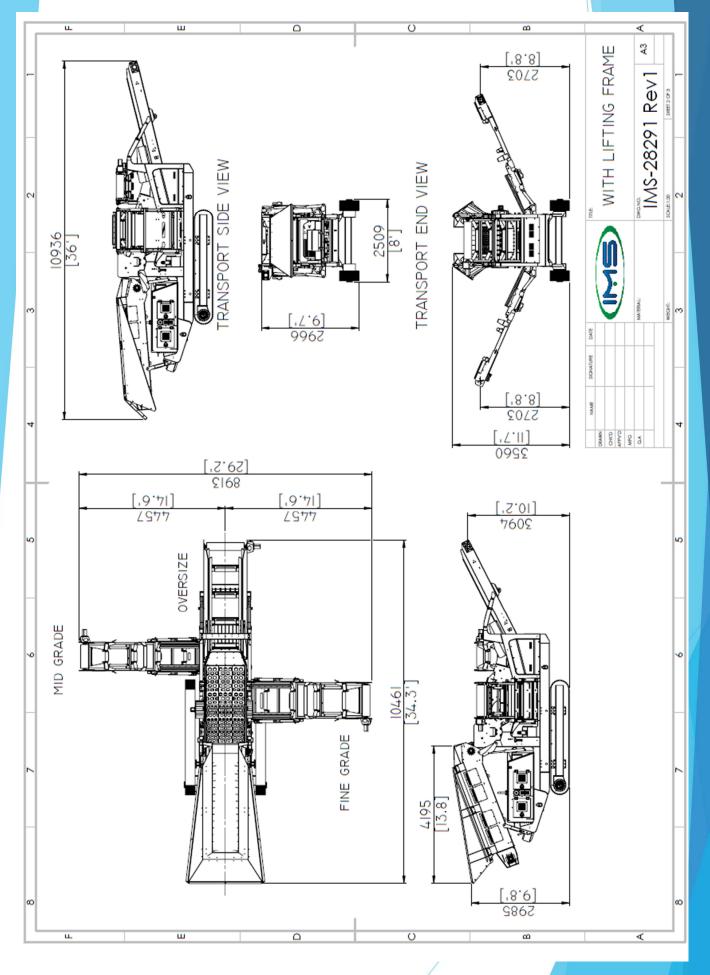

#### Specification.

Total Weight: Working Width: Working Height Screen Size: Diesel Power: Transport Width: Transport Height: Transport Length:

31900lbs (14500kgs) 29'6" (9m) 10' 3" (3.12m) 10' x 4' 4" (3050mm x 1250mm) 75HP (55KW) Tier 4F (USA) /Tier 5 (Europe) 8' 5" (2.56m) 7' 6" (2.3m) 34' 5" (10.5m)

#### **OPTIONS.**

Choice of Meshes Punch Plate Raise Frame

Due to Irish Manufacturing Services Limited's policy of continuing product improvements, specifications are subject to change without notice or obligation. No representation is made that the products depicted herein comply with any laws, codes, rules, regulations or standards. Compliance is the responsibility of the user. Additional safety equipment may be required by the particular location and application of product. Irish Manufacturing Services Limited