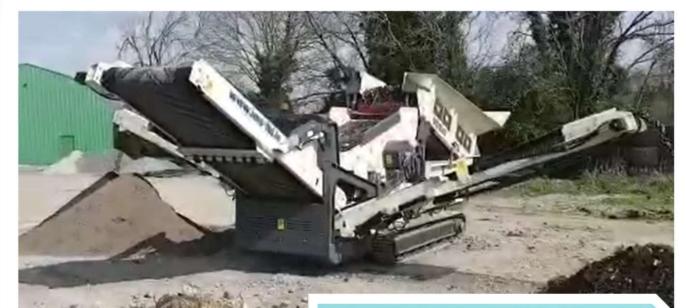

## MS104T Track Scalper

### Lift Frame Option

MS104T Three Way Mobile Scalping Screen, the flexible screening machine, aimed at small to medium sized operators who require a high performing, heavy duty, versatile machine that remains easy to transport.