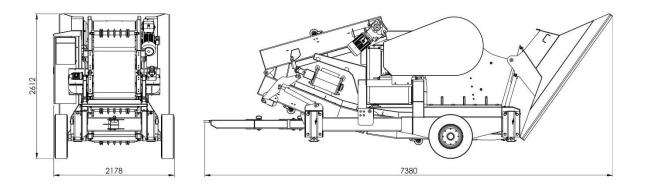

## **DIMENSIONS AND WEIGHT:**

| <ul><li>Length – Transport:</li></ul> | - 7.38m     | (24'6'')     |
|---------------------------------------|-------------|--------------|
| <ul><li>Length – Working:</li></ul>   | - 7.713m    | (25'4")      |
| <ul><li>Width – Transport:</li></ul>  | - 2.178m    | (7'2")       |
| <ul><li>Width – Working:</li></ul>    | - 2.178m    | (7'2")       |
| <ul><li>Height – Transport:</li></ul> | - 2.612m    | (8'7")       |
| <ul><li>Height – Working:</li></ul>   | - 2.807m    | (25'4")      |
| Weight:                               | - 10,500 Kg | (23,149 lbs) |

#### **Transport:**