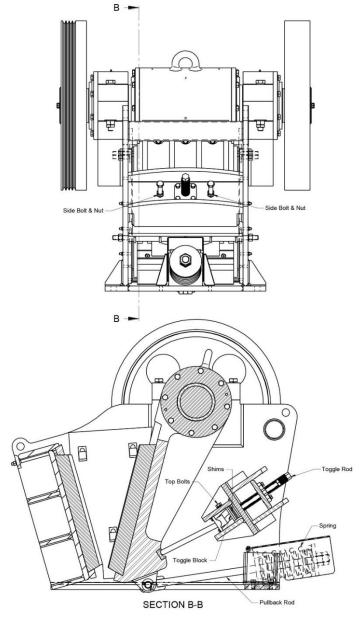

## **DESCRIPTION:**

The single toggle jaw crusher is designed to impart on a rock particle placed between a fixed and moving jaw plate. The moving jaw plate applies the force of impact on particles held against the fix jaw plate. Both the jaw plates are bolted on to heavy block. The moving jaw plate is pivoted at the top end and connected to an eccentric shaft. The retrieving action of the jaw plate travel is carried out via a spring pulling system.

## **CRUSHER:**

600x400mm Single Toggle Jaw Crusher

Capacity:

Max. Feed Size:

Closed Side Setting:

• Crushers Speed:

• Power Rating:

- 30 – 70 tph

- 350mm

- 30 – 80mm

- 300rpm

- 37.5kW