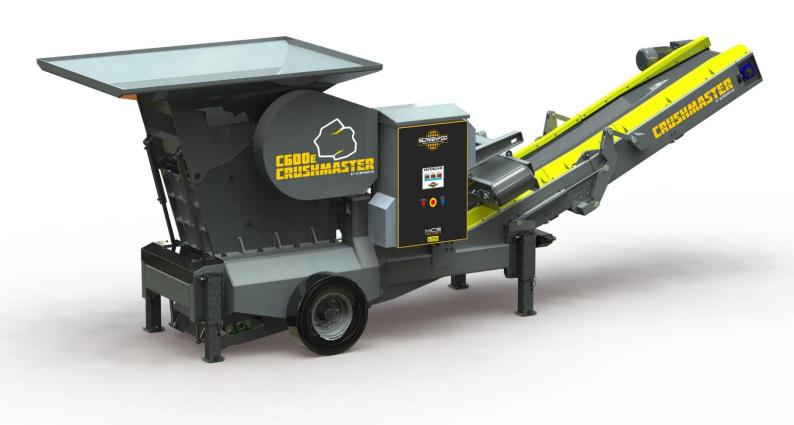

# CRUSHMASTER C600E

## **DESCRIPTION:**

The single toggle jaw crusher is designed to impart on a rock particle placed between a fixed and moving jaw plate. The moving jaw plate applies the force of impact on particles held against the fix jaw plate. Both the jaw plates are bolted on to heavy block. The moving jaw plate is pivoted at the top end and connected to an eccentric shaft. The retrieving action of the jaw plate travel is carried out via a spring pulling system.