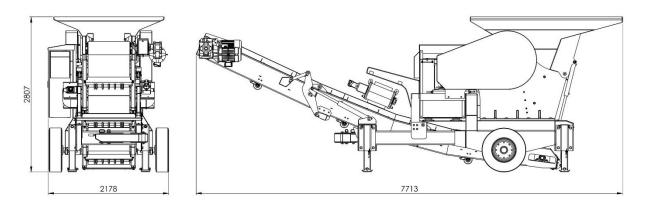

## **DIMENSIONS AND WEIGHT:**

| <ul><li>Length – Transport:</li></ul> | - 7.38m     | (24'6'')     |
|---------------------------------------|-------------|--------------|
| <ul><li>Length – Working:</li></ul>   | - 7.713m    | (25'4")      |
| <ul><li>Width – Transport:</li></ul>  | - 2.178m    | (7'2")       |
| <ul><li>Width – Working:</li></ul>    | - 2.178m    | (7'2")       |
| <ul><li>Height – Transport:</li></ul> | - 2.612m    | (8'7")       |
| <ul><li>Height – Working:</li></ul>   | - 2.807m    | (25'4")      |
| Weight:                               | - 10,500 Kg | (23,149 lbs) |

## Working: